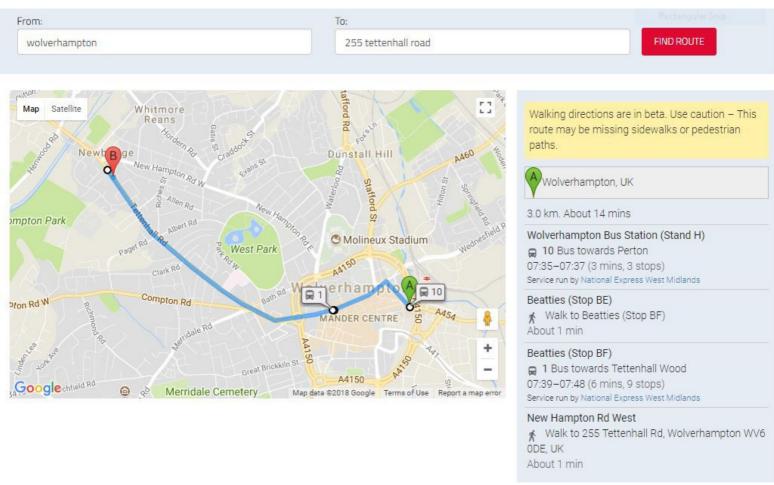

## How to find us

Bus ...Take the Tettenhall service, No1, leaves from Pipers Row, Opposite the bus depot- towards Tettenhall (*Not Sedgley!*) Also Bus stops opposite the Art Gallery, and Outside Beatties in Darlington Street. The route takes you through Chapel Ash and Down the Tettenhall road. After the bus goes through the Traffic Lights at the Halfway house you should get off at Newhampton Rd Which is the second Stop after the lights. Walk back for 100 Mtrs And the Surgery is on the right, opposite the York Hotel.