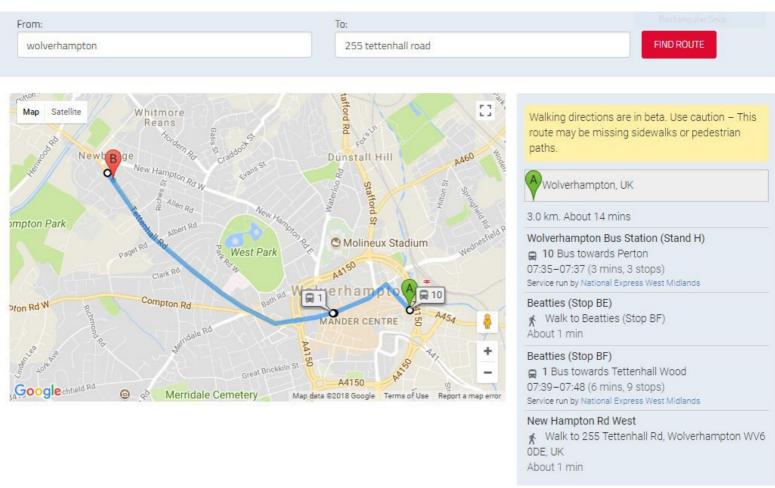

## Newbridge Surgery 01902 751420 255 Tettenhall Road Wolverhampton WV6 0DE

## How to find us

Bus ...Take the Tettenhall service, No1, leaves from Pipers Row, Opposite the bus depot- towards Tettenhall ( <u>Not Sedgley !</u>) Also Bus stops opposite the Art Gallery, and Outside Beatties in Darlington Street. The route takes you through Chapel Ash and Down the Tettenhall road. After the bus goes through the Traffic Lights at the Halfway house you should get off at Newhampton Rd Which is the second Stop after the lights. Walk back for 100 Mtrs And the Surgery is on the right, opposite the York Hotel.